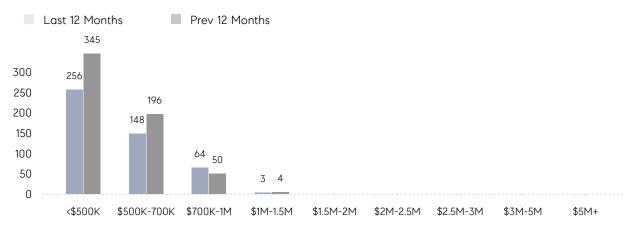

Houses         | AVERAGE DOM        | 29        | 22        | 32%      |
|                | % OF ASKING PRICE  | 106%      | 108%      |          |
|                | AVERAGE SOLD PRICE | \$637,955 | \$613,410 | 4%       |
|                | # OF CONTRACTS     | 29        | 41        | -29%     |
|                | NEW LISTINGS       | 27        | 62        | -56%     |
| Condo/Co-op/TH | AVERAGE DOM        | 15        | 18        | -17%     |
|                | % OF ASKING PRICE  | 105%      | 104%      |          |
|                | AVERAGE SOLD PRICE | \$349,793 | \$370,008 | - 5%     |
|                | # OF CONTRACTS     | 7         | 10        | -30%     |
|                | NEW LISTINGS       | 8         | 17        | -53%     |

# Parsippany

JUNE 2023

#### Monthly Inventory





#### Contracts By Price Range

#### Listings By Price Range



COMPASS

 $\sim$   $\sim$   $\sim$   $\sim$   $\sim$ / / / / / / / //// | | | | | / ------

Compass makes no representations or warranties, express or implied, with respect to future market conditions or prices of residential product at the time the subject property or any competitive property is complete and ready for occupancy or with respect to any report, study, finding, recommendation or other information provided by Compass herein. Moreover, no warranty, express or implied, is made or should be assumed regarding the accuracy, adequacy, completeness, legality, reliability, merchantability or fitness for a particular purpose of any information, in part or whole, contained herein. All material is presented with the underst