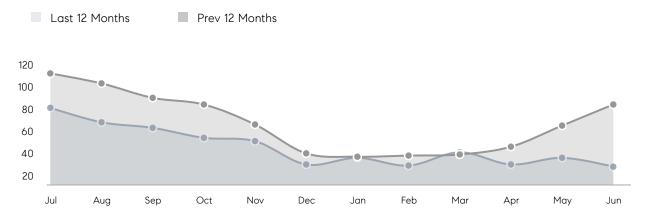

| Houses         | AVERAGE DOM        | 29        | 22        | 32%      |
|                | % OF ASKING PRICE  | 106%      | 108%      |          |
|                | AVERAGE SOLD PRICE | \$637,955 | \$613,410 | 4%       |
|                | # OF CONTRACTS     | 29        | 41        | -29%     |
|                | NEW LISTINGS       | 27        | 62        | -56%     |
| Condo/Co-op/TH | AVERAGE DOM        | 15        | 18        | -17%     |
|                | % OF ASKING PRICE  | 105%      | 104%      |          |
|                | AVERAGE SOLD PRICE | \$349,793 | \$370,008 | - 5%     |
|                | # OF CONTRACTS     | 7         | 10        | -30%     |
|                | NEW LISTINGS       | 8         | 17        | -53%     |

# Parsippany

JUNE 2023

#### Monthly Inventory





#### Contracts By Price Range

#### Listings By Price Range



COMPASS

 $\sim$   $\sim$   $\sim$   $\sim$   $\sim$ / / / / / / / //// | | | | | / ------

Compass makes no representations or warranties, express or implied, with respect to future market conditions or prices of residential product at the time the subject property or any competitive property is complete and ready for occupancy or with respect to any report, study, finding, recommendation or other information provided by Compass herein. Moreover, no warranty, express or implied, is made or should be assumed regarding the accuracy, adequacy, completeness, legality, reliability, merchantability or fitness for a particular purpose of any information, in part or whole, contained herein. All material is presented with the under